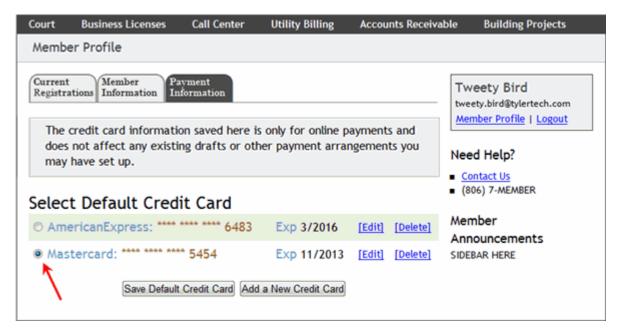

2. Select the **Payment Information**tab. The Payment Information tab loads and displays the credit cards saved to your account. Your default credit card is selected and highlighted in green.

| Court              | Business Licenses                     | Call Center        | Utility Billing   | Accounts Receivabl | e Building Projects                                                               |
|--------------------|---------------------------------------|--------------------|-------------------|--------------------|-----------------------------------------------------------------------------------|
| Memb               | er Profile                            |                    |                   |                    |                                                                                   |
| Current<br>Registr |                                       | yment<br>formation | only for online n | auments and        | Tweety Bird<br>tweety.bird@tylertech.com<br><u>Member Profile</u>   <u>Logout</u> |
| does               | not affect any existi<br>have set up. |                    |                   | ngements you       | Need Help?                                                                        |
| Selec              | t Default Cred                        | it Card            |                   | ,                  | Contact Us (806) 7-MEMBER                                                         |
| Am                 | ericanExpress: ****                   | **** **** 6483     | Exp 3/2016        | Edit Delete        | Member<br>Announcements                                                           |
| © Mas              | stercard: **** **** ***               | * 5454             | Exp 11/2013       |                    | SIDEBAR HERE                                                                      |
|                    | Save Default                          | Credit Card Add    | a New Credit Card |                    |                                                                                   |

3. Click the **Edit** link next to the card you want to edit. The Edit Credit Card page loads. Make your changes.

| Court               | Business Licenses  | Call Center         | Utility Billing | Accounts Receivable | Building Projects     |
|---------------------|--------------------|---------------------|-----------------|---------------------|-----------------------|
| Memb                | er Profile         |                     |                 |                     |                       |
| Current<br>Registra |                    | ivment<br>formation |                 |                     | veety Bird            |
| Edit (              | Credit Card        |                     |                 |                     | mber Profile   Logout |
|                     | Card Type          | American Exp        | vress           | Ne                  | ed Help?              |
|                     | Credit Card Number | 375669753426        | 483             | • <u>c</u>          | ontact Us             |
|                     | Expiration Date    | Mar 💌 20            | 16 💌            | - (8                | 806) 7-MEMBER         |
|                     | First Name On Card | Tweety              |                 | Me                  | mber                  |
|                     | Last Name On Card  | Bird                |                 |                     | nouncements           |
|                     | Billing Address 1  | 48 Mel Blanc A      | Ave.            |                     |                       |
|                     | Billing Address 2  |                     |                 |                     |                       |
|                     | Zip                | 01942               |                 |                     |                       |
|                     |                    | Save Card           | Cancel          |                     |                       |