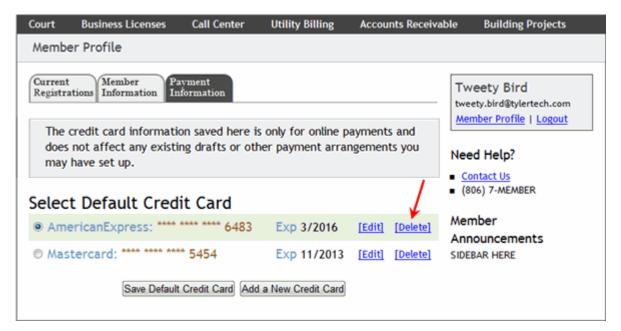

2. Select the **Payment Information**tab. The Payment Information tab loads and displays all of the credit cards saved to your account. Your default credit card is selected and highlighted in green.

3. Click the **Delete**link next to the card you want to permanently remove from your profile. You are prompted to confirm that you want to delete the card.