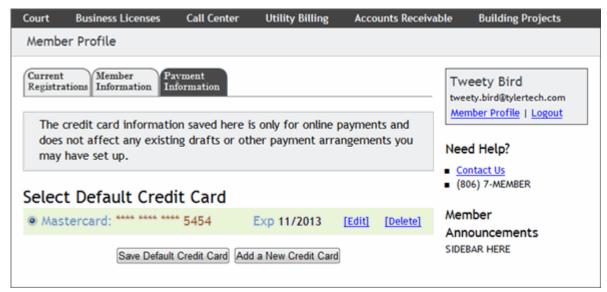

2. Select the **Payment Information** tab. The Payment Information tab loads and displays all the credit cards saved to your account. Your default credit card is selected and highlighted in green.

| Court | Business Licenses   | Call Center    | Utility Billing     | Accounts Receiv | able Buildir                                     | ng Projects                         |
|-------|---------------------|----------------|---------------------|-----------------|--------------------------------------------------|-------------------------------------|
| Memb  | er Profile          |                |                     |                 |                                                  |                                     |
|       |                     |                |                     |                 | Tweety Bi<br>tweety.bird@t<br><u>Member Prof</u> | ylertech.com<br>ile   <u>Logout</u> |
| may   | have set up.        |                |                     |                 | Contact Us                                       |                                     |
| Selec | t Default Cred      | it Card        |                     |                 | <ul> <li>(806) 7-MEA</li> </ul>                  | ABER                                |
| Mas   | stercard: **** **** | * 5454         | Exp 11/2013         | [Edit] [Delete] | Member<br>Announcer                              | ents                                |
|       | Save Default        | Credit Card Ad | ld a New Credit Car | d               | SIDEBAR HERE                                     |                                     |

2. Select the **Payment Information**tab. The Payment Information tab loads and displays the credit cards saved to your account. Your default credit card is selected and highlighted in green.

- 3. Select the radio button next to the card you want to be your new default credit card.
- 4. Click **Save Default Credit Card**. The default credit card is saved and highlighted in green.