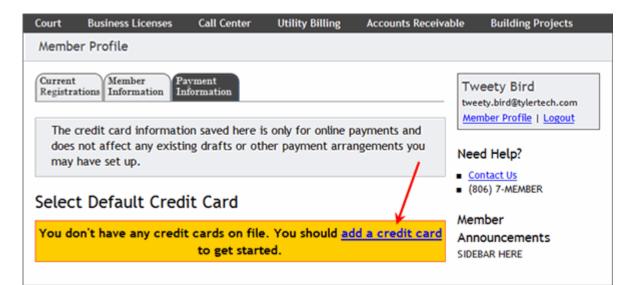

2. Select the **Payment Information** tab. The Payment Information tab loads.

3. Click the add a credit card link. The Add New Credit Card page loads.

| Court               | Business Licenses                     | Call Center         | Utility Billing | Accounts Receivable | Building Projects                                             |
|---------------------|---------------------------------------|---------------------|-----------------|---------------------|---------------------------------------------------------------|
| Membe               | er Profile                            |                     |                 |                     |                                                               |
| Current<br>Registra |                                       | ayment<br>formation |                 | twe                 | veety Bird<br>ety.bird@tylertech.com<br>mber Profile   Logout |
|                     |                                       | Mastercard          |                 | Nee                 | ed Help?                                                      |
|                     | Credit Card Number<br>Expiration Date |                     | _               | -                   | ontact Us<br>106) 7-MEMBER                                    |
|                     | First Name On Card                    | Tweety              |                 | Mer                 | mber                                                          |
|                     | Last Name On Card                     | Bird                |                 |                     | ouncements<br>BAR HERE                                        |
|                     | Billing Address 1                     | 48 Mel Blanc Aw     | Э.              | 5.00                |                                                               |
|                     | Billing Address 2                     | [                   |                 |                     |                                                               |
|                     | Zip                                   | 01942               |                 |                     |                                                               |
|                     |                                       | Save Card Ca        | ancel           |                     |                                                               |