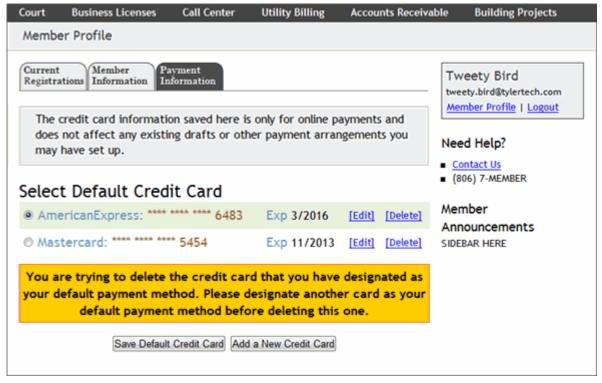

4. Click OK.

**Note**: You cannot delete the default card. You must first designate another card as the default card, then delete the desired card.