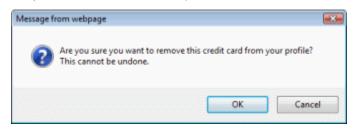

2. Select the **Payment Information**tab. The Payment Information tab loads and displays all of the credit cards saved to your account. Your default credit card is selected and highlighted in green.

3. Click the **Delete**link next to the card you want to permanently remove from your profile. You are prompted to confirm that you want to delete the card.

4. Click OK.

**Note**: You cannot delete the default card. You must first designate another card as the default card, then delete the desired card.