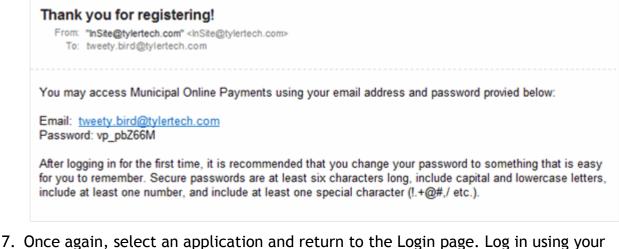

- 5. Click **Continue** to return to the InSite homepage.
- 6. Check your email to find the confirmation message that contains your password.

7. Once again, select an application and return to the Login page. Log in using your email address and the password found in the confirmation email. After logging in, you can change your password. (See <u>Edit your member information</u> for instructions.)