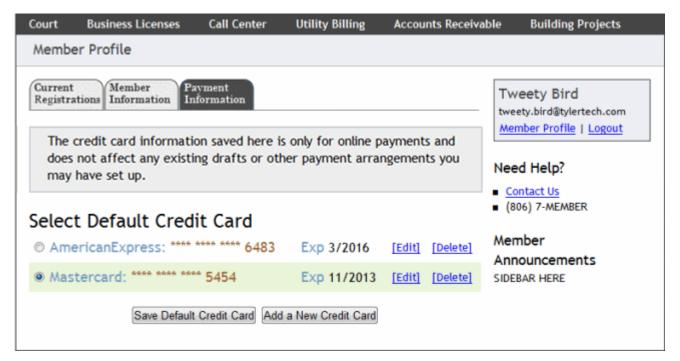

2. Select the **Payment Information**tab. The Payment Information tab loads and displays the credit cards saved to your account. Your default credit card is selected and highlighted in green.

- 3. Select the radio button next to the card you want to be your new default credit card.
- 4. Click **Save Default Credit Card**. The default credit card is saved and highlighted in green.

| Court              | Business Licenses                                                  | Call Center        | Utility Billing   | Accounts Receiv | able Building Projects                   |
|--------------------|--------------------------------------------------------------------|--------------------|-------------------|-----------------|------------------------------------------|
| Memb               | er Profile                                                         |                    |                   |                 |                                          |
| Current<br>Registr |                                                                    | yment<br>formation |                   |                 | Tweety Bird<br>tweety.bird@tylertech.com |
| does               | credit card information<br>not affect any existing<br>have set up. |                    |                   |                 | Need Help?                               |
| Selec              | t Default Credi                                                    | t Card             |                   |                 | (806) 7-MEMBER                           |
| © Am               | ericanExpress: ****                                                | **** **** 6483     | Exp 3/2016        | [Edit] [Delete] | Member<br>Announcements                  |
| • Mas              | stercard: **** **** ****                                           | * 5454             | Exp 11/2013       | [Edit] [Delete] | SIDEBAR HERE                             |
|                    | Save Default                                                       | Credit Card Add    | a New Credit Card |                 |                                          |